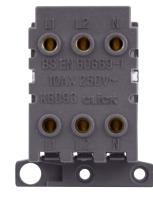

## Product Code: MD020BN

Description: 10A 3 Pole Fan Isolation Switch Module

## **General Information**

| Dimensions              | 41mm (W) x 52.5mm (H) x 22mm (D)                                                                                                                                                                                                           |
|-------------------------|--------------------------------------------------------------------------------------------------------------------------------------------------------------------------------------------------------------------------------------------|
| Aperture Dimensions     | 32mm (W) x 31.5mm (H)                                                                                                                                                                                                                      |
| Finish                  | Black Nickel                                                                                                                                                                                                                               |
| Materials               | Rocker Switch: Urea<br>Rear Housing: Nylon<br>Switch Cover: Stainless Steel<br>Terminals: Brass<br>Terminal Screws: Steel & Yellow Passivated<br>Contacts: Silver "on-lay" Copper / Brass<br>Internal Busbars: Formed Pressed Brass        |
| Maximum Voltage         | 250V 50Hz                                                                                                                                                                                                                                  |
| Load Rating             | 13A/10AX (Suitable For Inductive Loads)                                                                                                                                                                                                    |
| Terminal Size           | 3.5mmø                                                                                                                                                                                                                                     |
| Terminal Torque         | 0.4Nm                                                                                                                                                                                                                                      |
| Terminal Capacity       | 4 x 1.5mm <sup>2</sup> or 2 x 2.5mm <sup>2</sup>                                                                                                                                                                                           |
| Product Markings        | On, Off Fan Isolator                                                                                                                                                                                                                       |
| Back Box Depth          | Dependent On Plate Used                                                                                                                                                                                                                    |
| Operational Temperature | -5°C to +40°C                                                                                                                                                                                                                              |
| Warranty                | 10 Years                                                                                                                                                                                                                                   |
| Standards               | BS EN 60669-1:1999 +A1:2002 +A2:2008                                                                                                                                                                                                       |
| Additional Information  | Ensure that the mains supply is isolated before commencing installation and refer to the circuit diagram with the relevant product.<br>Bare earth cables must always be covered with appropriate sleeving and wired to the earth terminal. |
|                         |                                                                                                                                                                                                                                            |